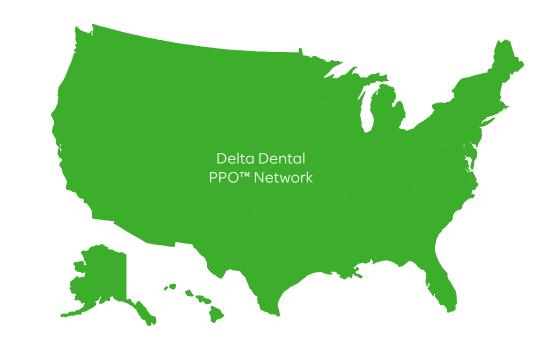

# Delta Dental networks go where you go

With thousands of dentists across the state and country, In-network dentists agree to accept our contracted fees as full payment, saving you out-of-pocket costs.

Here are some of our larger in-network hospital partners:

For conditions that require treatment at OHSU or if a referral is made to OHSU, the Affinity EPO Network does offer access to OHSU.

See if your doctor is in network at modahealth.com/ProviderSearch With the Delta Dental PPO<sup>™</sup> plan you receive in-network benefits when seeing a Delta Dental PPO<sup>™</sup> Network dentist. For out-of-network benefits, you can save money by seeing providers in the Delta Dental Premier<sup>®</sup> Network. In both cases, providers accept the Delta Dental contracted fee, so there will be no additional balance billing charge. The Delta Dental EPO<sup>TM</sup> plan gives you a higher level of benefits than the PPO plan, but you must see Delta Dental PPO™ contracted providers to receive a benefit. This exclusive provider option does not pay for services provided from a Premier or non-contracted dentist. Care from providers outside this network is not covered, except for emergency services. (See plans on page 15).