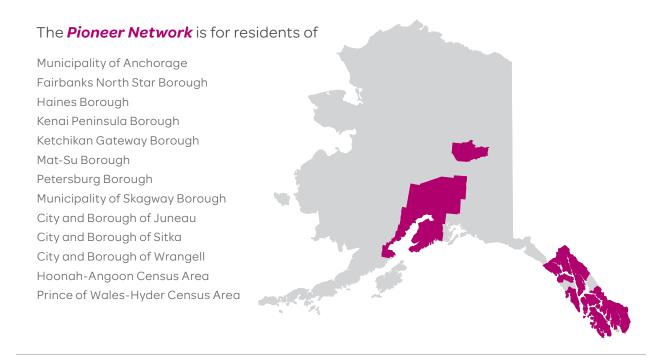

# A network that connects you to care

We've carefully selected a community of primary care providers (PCPs), specialists and partner health systems, so you'll have better value and better care.

The *Pioneer Network* was developed to provide cost-effective, coordinated care. Pioneer offers three benefit levels (tiers) of healthcare:

#### Tier One

Visit modahealth.com/PioneerProviders to see a list of Tier One providers.

# Tier Two

First Choice Health. network in Alaska

**Tier Three** All other Alaska providers not in Tier One or Tier Two

Members can use any professional provider or hospital. However, Tier Three providers can balance bill when permitted by law. Members receive the best benefit by using Tier One providers.

# **See if your doctor** is in network at modahealth.com/PioneerProviders