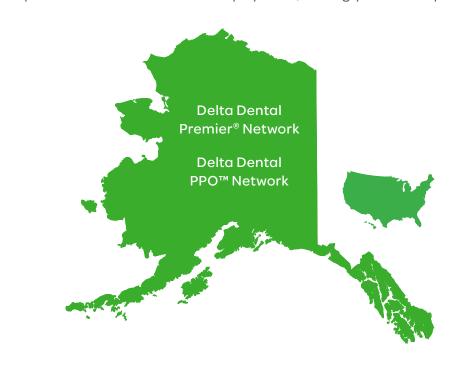

# Delta Dental networks go where you go

With access to thousands of dentists across the state and country. In-network dentists agree to accept our contracted fees as full payment, saving you out-of-pocket costs.

# Delta Dental **PPO™** Network

Potential savings in-network

> Choose from a large selection of dentists

### Delta Dental **Premier**® Network

Potential savings in-network

Get more choice with the largest dental network in Alaska

See if your dentist is in network at modahealth.com. Then, choose *Find Care* and select your dental network. DeltaDentalAK.com