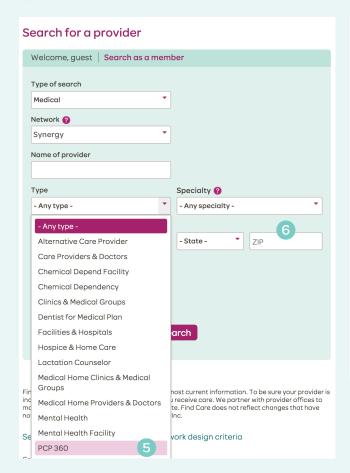

## > Finding a PCP 360

- 5 From the "Type" dropdown menu, choose "PCP 360"
- 6 Enter your ZIP code
- 7 Click "Search"

You will know a provider is a PCP 360 if you see the "360" graphic 👊 under their phone number (see below).