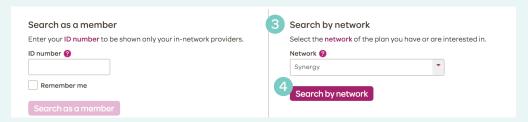

- 3 Use the "Search by network" option on the right side of the screen to choose the Synergy Network
- 4 Then, click "Search by network"

modahealth.com