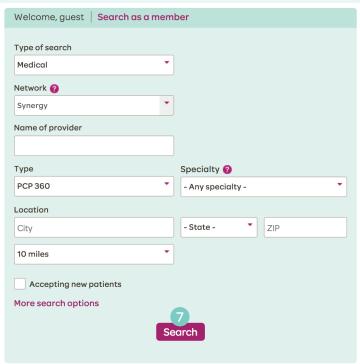

## > Finding a PCP 360

- 5 From the "Type" dropdown menu, choose "PCP 360"
- 6 Enter your ZIP code
- 7 Click "Search"

You will know a provider is a PCP 360 if you see the "360" graphic 👊 under their phone number (see below).