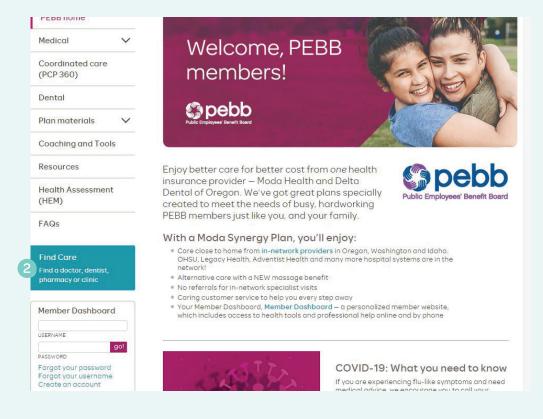

## How to find your PCP 360

Find your PCP 360 by following these simple steps.

- 1 To find a PCP 360 for yourself or another member on your plan, visit **modahealth.com/PEBB**
- 2 Click the Find Care link on the left side of the page (shown below)

- 3 Use the "Search by network" option on the right side of the screen to choose the Synergy Network
- 4 Then, click "Search by network"

modahealth.com