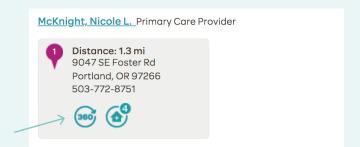

## > Finding a PCP 360

- 5 From the "Type" dropdown menu, choose "PCP 360"
- 6 Enter your ZIP code
- 7 Click "Search"

You will know a provider is a PCP 360 if you see the "360" graphic 👊 under their phone number (see below).