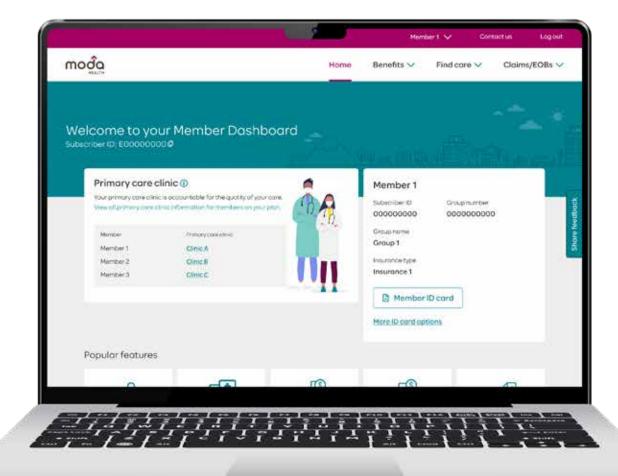

#### Faster benefits administration

The Employer Dashboard was created to help your clients quickly access and manage the details of benefits administration.

## It's self-service, easy-to-use and available 24/7.

- Review employee-enrollment information and history
- Generate an enrollment census of covered employees and/or dependents
- View benefit and plan details and Member Handbooks
- Manage billing with eBill
- Send secure messages
- Order ID cards